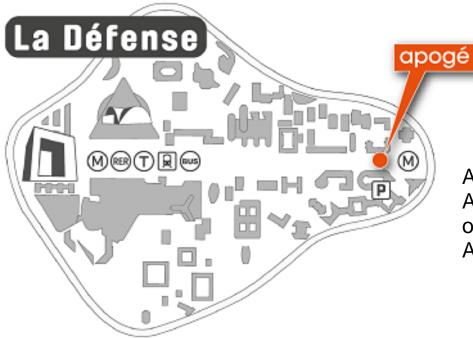

## Book the connoisseur option

To book **guest tickets** please refer to the link below the conference schedule

Apogé is located within the axis between La Grande Arche of La Défense and the Arc de Triomphe, within sight of the Eiffel Tower. It is less than 500m from La Grande Arche.