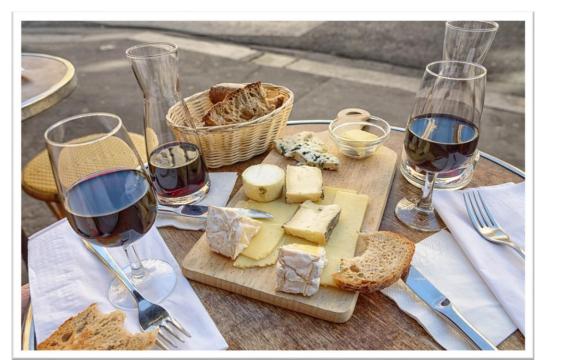

## AMS 19<sup>TH</sup> WORLD MARKETING CONGRESS – PARIS

Wine and cheese reception – Included in the conference fee Wednesday, July, 20<sup>th</sup> – 06.00-07.30pm

You are invited to "Apogé Wine bar" for a wineand-nibbles reception. However, you can also choose a "connoisseur" option.\* (40\$)

A great time to make new friends and catch up with old ones.

\* The "connoisseur option" needs to be reserved and paid for in advance and before 7/6/2016: A sommelier will advise you, suggesting a selection of great French wines and cheeses to marry them with.